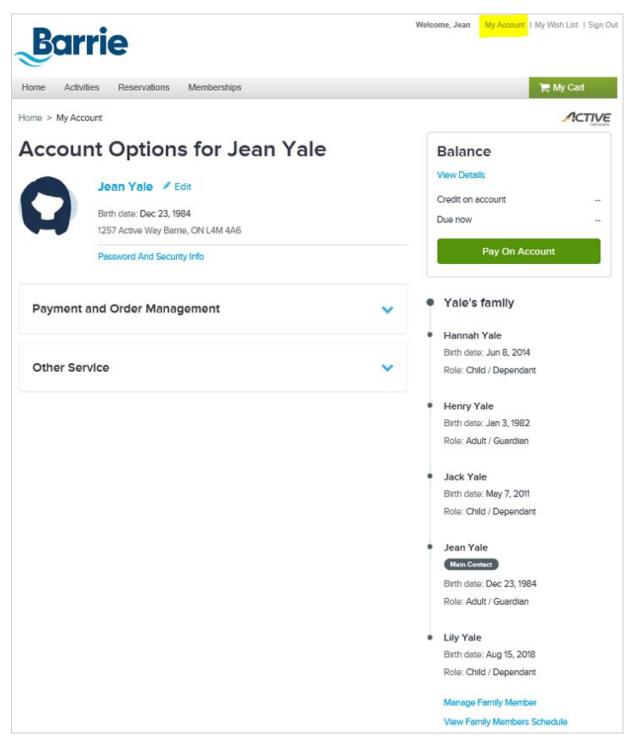

**Barrie** New Look to Our Registration System

The new look to our registration system is easier to navigate and to find your account and program information on desktop and mobile devices.

What's new?

The My Account page summarizes your account information in an easy-to navigate-layout.

To get back to the main screen from anywhere, click on "My Account" on the top right from any other screen view that you are in:

Your **profile information** is displayed at the top, with the ability to update address and contact information by simply clicking "Edit" or to update your password by clicking on "Password and Security Info".

## Jean Yale 🖋 Edit

Birth date: Dec 23, 1984 1257 Active Way Barrie, ON L4M 4A6

Password And Security Info

Your **account balance** is displayed on the top-right of the screen and enables you to make payments on your account:

| Balance           |  |  |
|-------------------|--|--|
| View Details      |  |  |
| Credit on account |  |  |
| Due now           |  |  |
| Pay On Account    |  |  |

Family members on your account (if any) are displayed on the right side of the screen:

Yale's family

Hannah Yale

Birth date: Jun 8, 2014 Role: Child / Dependant

Henry Yale
Birth date: Jan 3, 1982

Role: Adult / Guardian

Jack Yale Birth date: May 7, 2011

Role: Child / Dependant

Jean Yale

Main Contact

Birth date: Dec 23, 1984 Role: Adult / Guardian

Lily Yale Birth date: Aug 15, 2018

Role: Child / Dependant

Manage Family Member View Family Members Schedule You can manage your family member information by clicking the "Manage Family Member" at the bottom of this list. This will enable you to update their individual contact information.