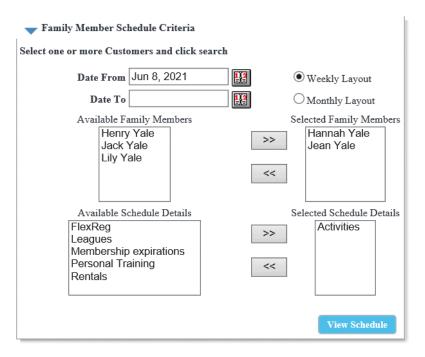

Click on "View Family Members Schedule" for scheduling options:

## **Family Member Schedule**

**Payment and Order Management** gives you the ability to change your automatic payment terms, to update your credit card information and view your transaction and payment history. The "Subsidies List" is for RecACCESS customers and will detail balances on your account.