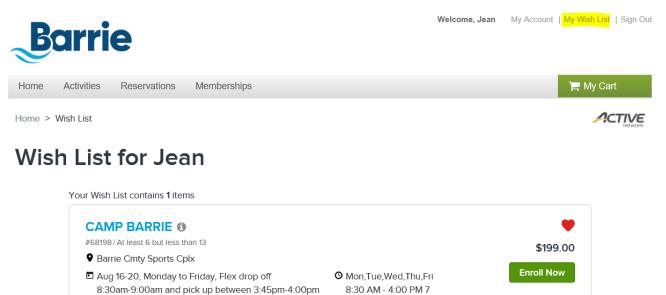

Not ready to enroll, but want to remember an activity for later? The Wish List feature makes it easy to find this activity at a later date. Simply click on the heart  $\heartsuit$  for the desired activity to save it to your wish list. (Click again to remove.)

## Activity Search

at no additional charge.

Click on "My Wish List" at anytime to see what activities that you have saved and enroll from this screen when registration opens.

hours 30 mins