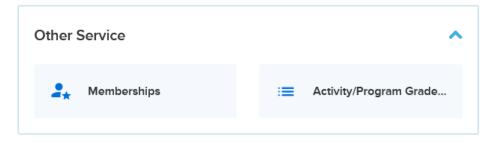

**Other Services** will show "Membership" information details (if this applies). The "Activity/Program Graded" List applies to Swimming classes and levels which will show past class completion to support future registrations.