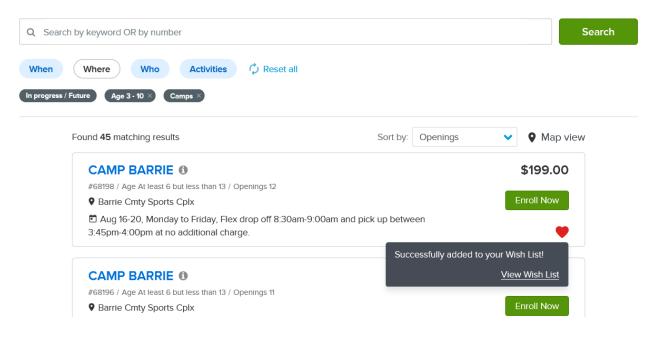

Activities will allow you to search and view the current activities being offered. It will list the price and the current number of openings available. If you wish to enroll, you can do so from this screen. Activities can be filtered by location, age range, and/or type of activity. The "Sort" by feature will sort the results on the selected criteria:

Not ready to enroll, but want to remember an activity for later? The Wish List feature makes it easy to find this activity at a later date. Simply click on the heart  $\heartsuit$  for the desired activity to save it to your wish list. (Click again to remove.)